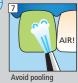

60 s Monobond

Bluephase Style

Bluephase Style

AIR!

Secure the restoration until final polymerisation

Fluor Protector

AIR!

Cleaning afterTry-in

Preparation

Pre-treatment of ceramic restorations: According to manufacturer's instructions
E.g. IPS Empress: Etch for 60 s
IPS e.max CAD/Press: Etch for 20 s with IPS Ceramic etching gel (hydrofluoric acid). Follow safety instructions.