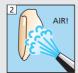

AIR!

Cleaning afterTry-in

Preparation

Pre-treatment of ceramic restorations: According to manufacturer's instructions
E.g. IPS Empress: Etch for 60 s
IPS e.max CAD/Press: Etch for 20 s with IPS Ceramic etching gel (hydrofluoric acid). Follow safety instructions.