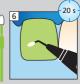

**Pre-treatment of composite restorations:** According to manufacturer's instructions E.g. SR Nexco, 2 bar, Al<sub>2</sub>O<sub>3</sub> 100 μm or roughened with finishing diamonds.

-60 s

2 AIR!

Adhese Universal