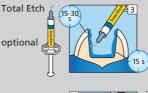

## Placement of Veneers (glass ceramic, composite)

Cleaning afterTry-in

Isolation

Application of Try-in paste

Restoration

Preparation

Pre-treatment of ceramic restorations: According to manufacturer's instructions
E.g. IPS Empress: Etch for 60 s
IPS e.max CAD/Press: Etch for 20 s with IPS Ceramic etching gel (hydrofluoric acid). Follow safety instructions.

AIR!

Cleaning afterTry-in

Preparation

Pre-treatment of ceramic restorations: According to manufacturer's instructions
E.g. IPS Empress: Etch for 60 s
IPS e.max CAD/Press: Etch for 20 s with IPS Ceramic etching gel (hydrofluoric acid). Follow safety instructions.