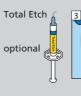

## Placement of Veneers (glass ceramic, composite)

Cleaning afterTry-in

Isolation

Application of Try-in paste

Restoration

Preparation

Pre-treatment of ceramic restorations: According to manufacturer's instructions
E.g. IPS Empress: Etch for 60 s
IPS e.max CAD/Press: Etch for 20 s with IPS Ceramic etching gel (hydrofluoric acid). Follow safety instructions.

AIR!

Cleaning afterTry-in

Preparation

Pre-treatment of ceramic restorations: According to manufacturer's instructions
E.g. IPS Empress: Etch for 60 s
IPS e.max CAD/Press: Etch for 20 s with IPS Ceramic etching gel (hydrofluoric acid). Follow safety instructions.