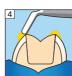

**Pre-treatment of composite restorations:** According to manufacturer's instructions E.g. SR Nexco, 2 bar, Al<sub>2</sub>O<sub>3</sub> 100 μm or roughened with finishing diamonds.

-60 s

2 AIR!

Adhese Universal