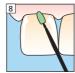

## Placement of Veneers (glass ceramic, composite)

Cleaning afterTry-in

Isolation

Application of Try-in paste

Restoration

Preparation

Pre-treatment of ceramic restorations: According to manufacturer's instructions
E.g. IPS Empress: Etch for 60 s
IPS e.max CAD/Press: Etch for 20 s with IPS Ceramic etching gel (hydrofluoric acid). Follow safety instructions.

AIR!

Cleaning afterTry-in

Preparation

Pre-treatment of ceramic restorations: According to manufacturer's instructions
E.g. IPS Empress: Etch for 60 s
IPS e.max CAD/Press: Etch for 20 s with IPS Ceramic etching gel (hydrofluoric acid). Follow safety instructions.