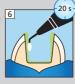

**Pre-treatment of composite restorations:** According to manufacturer's instructions E.g. SR Nexco, 2 bar, Al<sub>2</sub>O<sub>3</sub> 100 μm or roughened with finishing diamonds.

-60 s

2 AIR!

Adhese Universal