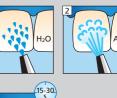

## Try-in

Monobond

Plus

1

Application of Try-in paste

Restoration

 $H_2O$ 

Try-in of restoration

AIR!

Cleaning afterTry-in

Preparation

Pre-treatment of ceramic restorations: According to manufacturer's instructions
E.g. IPS Empress: Etch for 60 s
IPS e.max CAD/Press: Etch for 20 s with IPS Ceramic etching gel (hydrofluoric acid). Follow safety instructions.