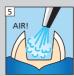

60 s Monobond

Bluephase Style

Bluephase Style

AIR!

Secure the restoration until final polymerisation

Fluor Protector

AIR!

Cleaning afterTry-in

Preparation

Pre-treatment of ceramic restorations: According to manufacturer's instructions
E.g. IPS Empress: Etch for 60 s
IPS e.max CAD/Press: Etch for 20 s with IPS Ceramic etching gel (hydrofluoric acid). Follow safety instructions.